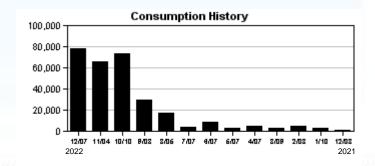

#### Details of Charges - Service from 10/11/2022 to 11/08/2022

Service for: 10705 COUNTY ROAD 672, RIVERVIEW, FL 33579-8410

Rate Schedule: General Service - Non Demand

Meter Location: SIGN-IRR

| Meter<br>Number                                                                                                    | Read Date                                         | Current<br>Reading      | Previous = Reading                                                                                 | Total Us                                                    | sed      | Multiplier                                                   | Billing Period                               |
|--------------------------------------------------------------------------------------------------------------------|---------------------------------------------------|-------------------------|----------------------------------------------------------------------------------------------------|-------------------------------------------------------------|----------|--------------------------------------------------------------|----------------------------------------------|
| 1000551750                                                                                                         | 11/08/2022                                        | 16,202                  | 15,262                                                                                             | 940 kW                                                      | Vh       | 1                                                            | 29 Days                                      |
|                                                                                                                    |                                                   |                         |                                                                                                    |                                                             |          | Tampa Electric                                               | Usage History                                |
| Daily Basic Se<br>Energy Charge<br>Fuel Charge<br>Storm Protecti<br>Clean Energy<br>Florida Gross<br>Electric Serv | ion Charge<br>Transition Mechanism<br>Receipt Tax | 940 K<br>940 K<br>940 K | ays @\$0.75000<br>Wh @\$0.07089/kWh<br>Wh @\$0.04126/kWh<br>Wh @\$0.00315/kWh<br>Wh @\$0.00402/kWh | \$21.75<br>\$66.64<br>\$38.78<br>\$2.96<br>\$3.78<br>\$3.43 | \$137.34 | Kilowatt-Hot (Average)  NOV 2022 OCT SEP AUG JUL JUN MAY APR | 32<br>30<br>29<br>29<br>29<br>31<br>34<br>32 |
| Total Cur                                                                                                          | rent Month's Char                                 | ges                     |                                                                                                    | -                                                           | \$137.34 | MAR<br>FEB 0.8<br>JAN 0.8<br>DEC<br>NOV                      | 22 22 18                                     |