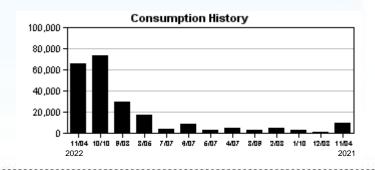

#### Details of Charges - Service from 10/11/2022 to 11/08/2022

Service for: 10705 COUNTY ROAD 672, RIVERVIEW, FL 33579-8410

Rate Schedule: General Service - Non Demand

Meter Location: SIGN-IRR

| Meter<br>Number                                                                                                    | Read Date                                         | Current<br>Reading      | Previous = Reading                                                                                 | Total Us                                                    | sed      | Multiplier                                                   | Billing Period                               |
|--------------------------------------------------------------------------------------------------------------------|---------------------------------------------------|-------------------------|----------------------------------------------------------------------------------------------------|-------------------------------------------------------------|----------|--------------------------------------------------------------|----------------------------------------------|
| 1000551750                                                                                                         | 11/08/2022                                        | 16,202                  | 15,262                                                                                             | 940 kW                                                      | Vh       | 1                                                            | 29 Days                                      |
|                                                                                                                    |                                                   |                         |                                                                                                    |                                                             |          | Tampa Electric                                               | Usage History                                |
| Daily Basic Se<br>Energy Charge<br>Fuel Charge<br>Storm Protecti<br>Clean Energy<br>Florida Gross<br>Electric Serv | ion Charge<br>Transition Mechanism<br>Receipt Tax | 940 K<br>940 K<br>940 K | ays @\$0.75000<br>Wh @\$0.07089/kWh<br>Wh @\$0.04126/kWh<br>Wh @\$0.00315/kWh<br>Wh @\$0.00402/kWh | \$21.75<br>\$66.64<br>\$38.78<br>\$2.96<br>\$3.78<br>\$3.43 | \$137.34 | Kilowatt-Hot (Average)  NOV 2022 OCT SEP AUG JUL JUN MAY APR | 32<br>30<br>29<br>29<br>29<br>31<br>34<br>32 |
| Total Cur                                                                                                          | rent Month's Char                                 | ges                     |                                                                                                    | -                                                           | \$137.34 | MAR<br>FEB 0.8<br>JAN 0.8<br>DEC<br>NOV                      | 22 22 18                                     |