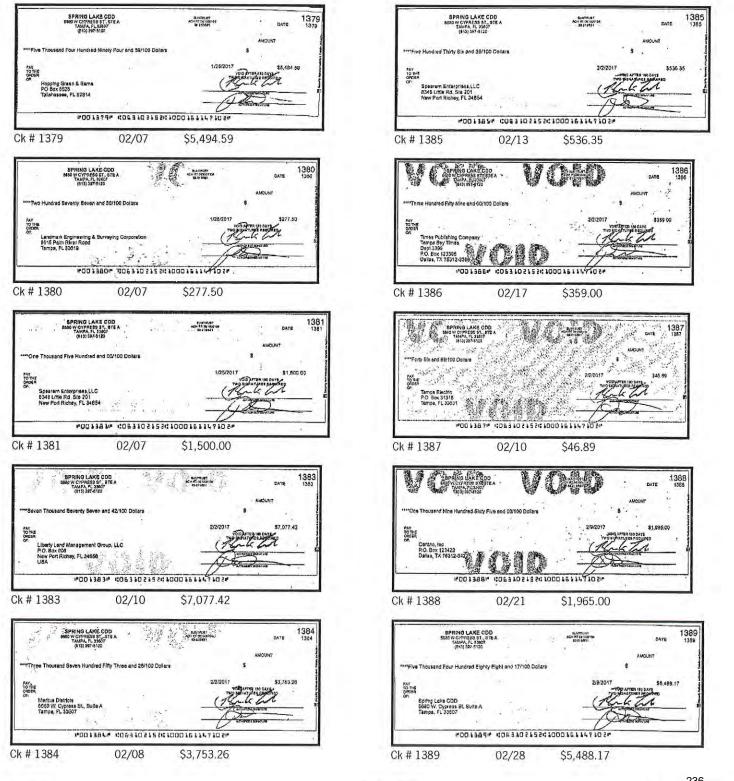

ceipt. We must hear from you no later than 60 days after we sent you the FIRST statement on which the error or problem appeared. (1) Tell us your name and account number (if any). (2) Describe the error or the transfer you are unsure about, and explain as clearly as you can why you believe it is an error or why you need more information. (3) Tell us the dollar amount of the suspected error. We will investigate your complaint and will correct any error promptly. If we take more than 10 business days to do this, we will credit your account for the amount you think is in error so that you will have the use of the money during the time it takes us to complete our investigation.

SUNTRUST BANK PO BOX 305183 NASHVILLE TN 37230-5183



Page 3 of 4 36/E00/0175/0/42

U2/28/2U11

Account Statement



Suntrust Bank Po Box 305183 Nashville TN 37230-5183



Page 4 of 4 36/E00/0175/0/42

02/28/2017

# Account Statement

| SPRING LAKE<br>6800 W COPRENS 5<br>TAMEA, FL.33<br>(813) 397-61