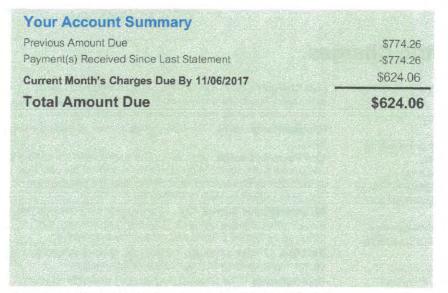

# Details of Charges - Service from 09/12/2017 to 10/10/2017

Service for: MIRABELLA CR, PH 1, RIVERVIEW, FL 33579-0000

Rate Schedule: Lighting Service

Lighting Service Items LS-1 (Bright Choices) for 29 days

Lighting Energy Charge 1540 kWh @ \$0.03224/kWh \$49.65 Fixture & Maintenance Charge 35 Fixtures \$480.90 Lighting Pole / Wire 35 Poles \$518.70 Lighting Fuel Charge 1540 kWh @ \$0.02916/kWh \$44.91 Florida Gross Receipt Tax \$2.42 State Tax \$77.69

**Total Current Month's Charges** 

\$1,174.27

\$1,174.27





tampaelectric.com



Statement Date: 10/16/2017 Account: 211003639344

Current month's charges: \$624.06 Total amount due: \$624.06 Current month's charges due: 11/06/2017

MIRABELLA COMMUNITY DEVELOPMENT MIRABELLA COMMUNITY DEVE 14306 ROMEO BLVD RIVERVIEW, FL 33579-0000



Amount not paid by due date may be assessed a late payment charge and an additional deposit.





#### Billing and payments made easy!

We offer many convenient and free ways to receive and pay your electric bill. such as Paperless Billing and Direct Debit. For more on our convenient options. log into tecoaccount.com or visit tampaelectric.com and select Pay Your Bill.

To ensure prompt credit, please return stub portion of this bill with your payment. Make checks payable to TECO.





See reverse side for more information

OCT 1 9 2017

Account: 211003639344

Current month's charges: \$624.06 Total amount due: \$624.06 Current month's charges due: 11/06/2017 **Amount Enclosed** 

641506304728



MIRABELLA COMMUNITY DEVELOPMENT MIRABELLA COMMUNITY DEVE 2005 PAN AM CIR, STE 120 TAMPA, FL