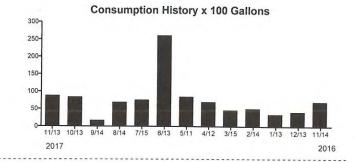

ddress Charges       |          |
|-------------------------------|----------|
| Customer Bill Charge          | \$4.11   |
| Purchase Water Pass-Thru      | \$25.49  |
| Water Base Charge             | \$14.28  |
| Water Consumption Charge      | \$6.53   |
| Sewer Base Charge             | \$34.55  |
| Sewer Usage Charge            | \$38.72  |
| Total Service Address Charges | \$123.68 |

Summary of Account ChargesPrevious Balance\$120.01Net Payments - Thank You(\$120.01)Total Account Charges\$123.68AMOUNT DUE\$123.68

Important Message

Hillsborough County Public Utilities will be making billing system upgrades on Friday, Dec. 1. During this time, customer service offices will be closed and online services will not be available.

AMSCOT offices will remain open for payments that day.





Make checks payable to: BOCC

**ACCOUNT NUMBER: 0712968155** 

NOV 20 2017

#### ELECTRONIC PAYMENTS BY CHECK OR

Automated Payment Line: (813) 276 8526 Internet Payments: <u>HCFLGov.net/WaterBill</u> Additional Information: <u>HCFLGov.net/Water</u>



THANK YOU!

նիրժեկըիկապեսիրգրիսեկց<u>իր</u>ացրը

MIRABELLA CDD 2005 PAN AM CIR STE 120 TAMPA FL 33607-2529 468

| DUE DATE    | 12/07/2017 |
|-------------|------------|
| AMOUNT DUE  | \$123.68   |
| AMOUNT PAID |            |



tampaelectric.com

f y 98 6 in

Statement Date: 11/14/2017 Account: 211003638973

Current month's charges: \$60.36
Total amount due: \$60.36
Payment Due By: \$12/05/2017

MIRABELLA COMMUNITY DEVELOPMENT MIRABELLA COMMUNITY DEVE C/O MERTIEUS DISTRICT 10705 COUNTY ROAD 672 RIVERVIEW, FL 33579-8410

| Your Account