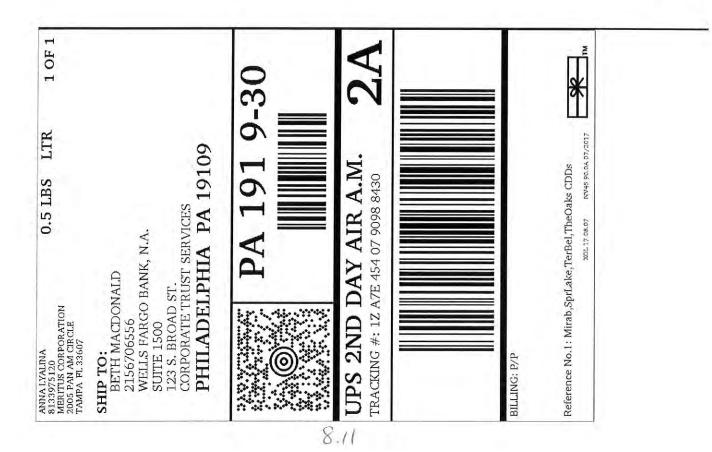

Description                             | Unit Price | Amount   |
|----------|-------|-----------------------------------------|------------|----------|
|          | DMS   | District Management Services - November |            | 2,250.00 |
|          | EXP   | Express Delivery Service - 9/1/17       |            | 8.11     |
|          | Reimb | Purchase of pool keys                   |            | 36.76    |
|          |       |                                         |            |          |
|          |       | Mr.                                     |            |          |
|          |       | Subtotal                                |            | 2,294.87 |

Check/Credit Memo No:

Subtotal 2,294.87

Sales Tax

Total Invoice Amount 2,294.87

Payment/Credit Applied

TOTAL 2,294.87





LOWE'S HOME CENTERS, LLC 21500 STATE RD 54 LUTZ, FL 33549 (813) 345-9020

- SALE -

SALES#: S2238RK1 2250727 TRANS#: 23348345 09-25-17

71888 HM #68 SCHLAGE BRASS KEY

34.35 /

15 0

SUBTOTAL:

34.35

2.41

INUNICE 23486 TOTAL:

36.76

DEBIT:

36.76

DEBIT:XXXXXXXXXXXXXX6879 AMOUNT:36.76 AUTHCD:357476 SWIFED REFID:223823124682 09/25/17 10:05:41

TRACE: 00277372

PURCHASE CASH BACK TOTAL DEBIT

36.76

STORE: 2238 TERMINAL: 23 09/25/17 10:06:07 # OF ITEMS PURCHASED:



THANK YOU FOR SHOPPING LOVE'S. SEE REVERSE SIDE FOR RETURN POLICY. STORE MANAGER: MICHAEL ARMSTRONG

LOWE'S PRICE MATCH QUARANTEE FOR HORE DETAILS, VISIT LOWES.COM/PRICEMATCH

\*\*\*\*\*\*\*\*\*\*\*\*\*\*\*\*\*\* YOUR OPINIONS COUNT!

REGISTER FOR A CHANCE TO BE

ONE OF FIVE \$300 WINNERS DRAWN MONTHLY!

TREGISTRESE EN EL