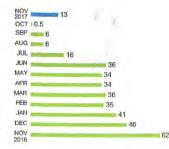

CO P.O. BOX 31318 TAMPA, FL 33631-3318





tampaelectric.com



 Account:
 211003638973

 Statement Date:
 11/14/2017

 Current month's charges due
 12/05/2017

#### Details of Charges - Service from 10/11/2017 to 11/08/2017

Service for: 10705 COUNTY ROAD 672, RIVERVIEW, FL 33579-8410 Rate Schedule: General Service - Non Demand

Meter Location: SIGN-IRR

Meter Current Previous **Read Date** Total Used **Billing Period** Number Reading Reading Multiplier K29671 11/08/2017 37,459 37,082 377 kWh 1 29 Days

Basic Service Charge \$19.94 **Energy Charge** 377 kWh @ \$0.06216/kWh \$23.43 Fuel Charge 377 kWh @ \$0.02956/kWh \$11.14 Florida Gross Receipt Tax \$1.40 **Electric Service Cost** \$55.91 State Tax \$4.45 Total Electric Cost, Local Fees and Taxes \$60.36

Total Current Month's Charges



Tampa Electric Usage History Kilowatt-Hours Per Day

(Average)

\$60.36

#### Important Messages

#### Fuel sources We Use to Serve You

For the 12-month period ending September 2017, the percentage of fuel type used by Tampa Electric to provide electricity to its customers was:

-Natural Gas & Oil\* 60%

-Coal 34% -Purchased Power 6%

-Purchased Power 6% \*Oil makes up less than 1%





MIRABELLA CDD

MIRABELLA CR, PH 1

RIVERVIEW, FL 33579-0000

MIRABELLA COMMUNITY DEVELOPMENT

#### ACCOUNT INVOICE

tampaelectric.com

fyPg. in

Statement Date: 11/14/2017 Account: 211003639179

Total amount due:

\$1,174.27 \$1,174.27

Current month's charges: Payment Due By: 12/05/2017

### Your Account Summary Previous Amount Due \$1,174.27 Payment(s) Received Since Last Statement -\$1,174.27 **Curren