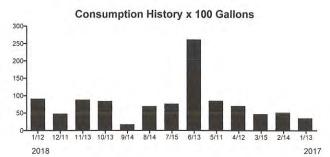

\$4.11   |
| Purchase Water Pass-Thru      | \$26.37  |
| Water Base Charge             | \$14.28  |
| Water Consumption Charge      | \$7.12   |
| Sewer Base Charge             | \$34.55  |
| Sewer Usage Charge            | \$40.05  |
| Total Service Address Charges | \$126.48 |

**Summary of Account Charges** 

| Previous Balance         | \$90.92   |
|--------------------------|-----------|
| Net Payments - Thank You | (\$90.92) |
| Total Account Charges    | \$126.48  |
| AMOUNT DUE               | \$126.48  |

#### Important Message

Do you have a large yard with high water irrigation usage? Call Paula Staples, UF/IFAS Extension Hillsborough County, (813) 744-5519 X 54142, to see if a free irrigation evaluation can help lower your outdoor water use and conserve water for our future.





Make checks payable to: BOCC

**ACCOUNT NUMBER: 0712968155** 

Received

JAN 25 2018

### **ELECTRONIC PAYMENTS BY CHECK OR**

Automated Payment Line: (813) 276 8526 Internet Payments: <u>HCFLGov.net/WaterBill</u> Additional Information: <u>HCFLGov.net/Water</u>



# THANK YOU!

իկինկգլիիինեւհիդիելՈւրոդմիեր[իվ:Ոիկի

MIRABELLA CDD 2005 PAN AM CIR STE 120 TAMPA FL 33607-2529



| DUE DATE    | 02/09/2018 |
|-------------|------------|
| AMOUNT DUE  | \$126.48   |
| AMOUNT PAID |            |



tampaelectric.com

f y P 8 in

Statement Date: 01/16/2018 Account: 211003638973

Current month's charges: \$156.89
Total amount due: \$154.22
Payment Due By: 02/06/2018

MIRABELLA COMMUNITY DEVELOPMENT MIRABELLA COMMUNITY DEVE C/O MERTIEUS DISTRICT 10705 COUNTY ROAD 672 RIVERVIEW, FL 33579-8410

|