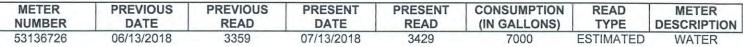

| METER    | PREVIOUS   | PREVIOUS | PRESENT    | PRESENT | CONSUMPTION  | READ   | METER       |
|----------|------------|----------|------------|---------|--------------|--------|-------------|
| NUMBER   | DATE       | READ     | DATE       | READ    | (IN GALLONS) | TYPE   | DESCRIPTION |
| 53136726 | 05/11/2018 | 3312     | 06/13/2018 | 3359    | 4700         | ACTUAL |             |