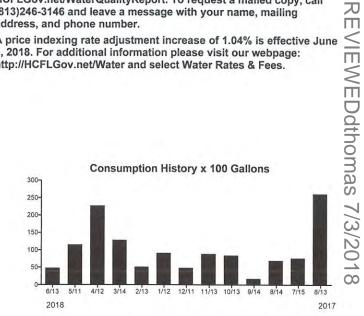

| AMOUNT DUE | \$90.92 |
|------------|---------|
|------------|---------|

Important Message

The 2017 Water Quality Report is now available online at HCFLGov.net/WaterQualityReport. To request a mailed copy, call (813)246-3146 and leave a message with your name, mailing address, and phone number.

A price indexing rate adjustment increase of 1.04% is effective June 1, 2018. For additional information please visit our webpage: http://HCFLGov.net/Water and select Water Rates & Fees.

Make checks payable to: BOCC